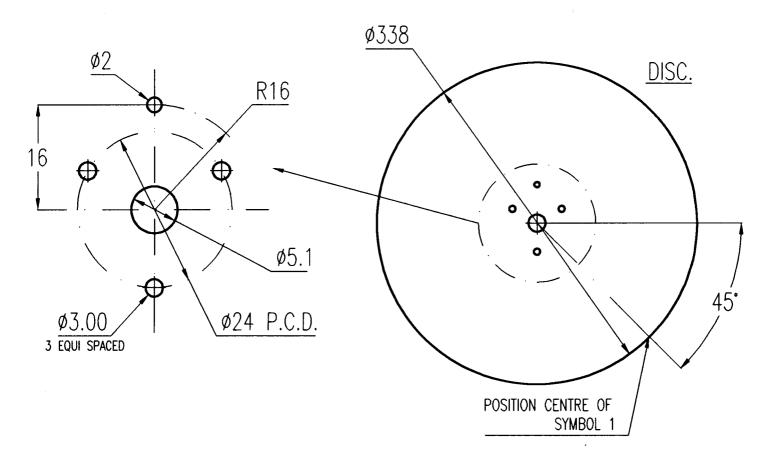

# **Starpoint 1FD Flexi Disc Mechanism Dimensional Information**

## Description

The 1FD Flexi Disc has been designed to provide the games designer with the ability to display all of the information currently shown on a standard disc unit, but greatly reducing the glass area required. The disc is made from a flexible material that allows the unit to be formed & only display the required artwork area. The flexi disc is designed for 16 symbols.