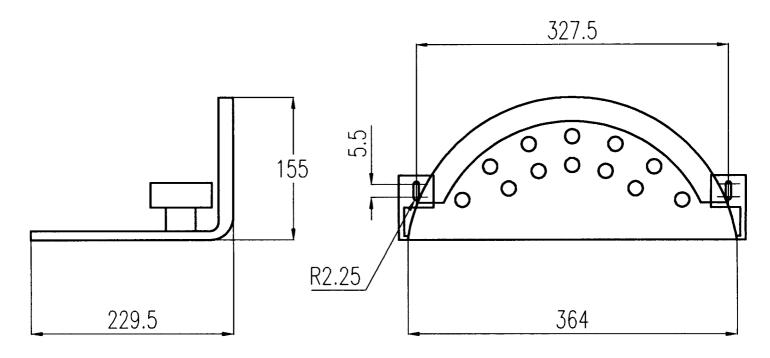

# **Starpoint 1FD Flexi Disc Mechanism Dimensional Information**

#### Mechanical Outline

Dimensional information for the 1FD is shown on the reverse of this sheet. The unit is of a robust plastic construction with the motor having a direct drive to the flexi disc giving a drive ratio of 1 :1.