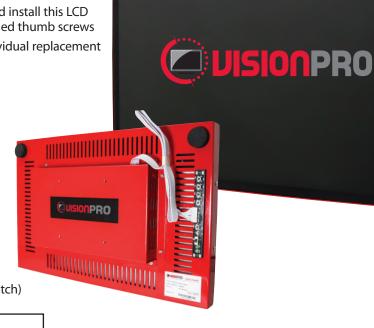

## 19" Widescreen Vision Pro LED LCD Monitor for Arachnid Galaxy 2.5 & 3

- Designed to "Drop Into" the Arachnid Galaxy 2.5 and 3 Dart Board where the Standard Arachnid Daewoo LCD (Ref. 42710 or 43516) is utilized
- To install simply remove existing LCD from Cabinet and install this LCD using the existing mounting bracket and four (4) knurled thumb screws
- Open Frame Design allows Cooler Operation and Individual replacement of parts as needed.
- "A" grade LED panel
- · Metal frame
- Protective front glass
- AD board with VGA & DVI video inputs
- Internal power supply 110v-220v
- No external cables included; use power and video cable that is built into the dart cabinet
- Replacement Parts
  - 49-2932-00 Power Supply
  - 49-2933-00 AD Board (VGA & DVI)
  - 49-2058-00 Inverter Board, LED Panel
  - 49-2064-00 OSD Remote PCB (5 Button 1 Slide Switch)