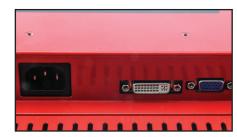

## 19" Widescreen Vision Pro LED LCD Monitor for Arachnid Galaxy 2.5 & 3

- Designed to "Drop Into" the Arachnid Galaxy 2.5 and 3 Dart Board where the Standard Arachnid Daewoo LCD (Ref. 42710 or 43516) is utilized
- To install simply remove existing LCD from Cabinet and install this LCD using the existing mounting bracket and four (4) knurled thumb screws
- Open Frame Design allows Cooler Operation and Individual replacement of parts as needed.
- "A" grade LED panel
- · Metal frame
- Protective front glass
- AD board with VGA & DVI video inputs
- Internal power supply 110v-220v
- No external cables included; use power and video cable that is built into the dart cabinet
- Replacement Parts
  - 49-2932-00 Power Supply
  - 49-2933-00 AD Board (VGA & DVI)
  - 49-2058-00 Inverter Board, LED Panel
  - 49-2064-00 OSD Remote PCB (5 Button 1 Slide Switch)