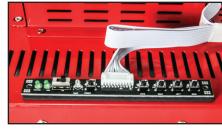

our (4) knurled thumb screws
- Open Frame Design allows Cooler Operation and Individual replacement of parts as needed.
- "A" grade LED panel
- · Metal frame
- Protective front glass
- AD board with VGA & DVI video inputs
- Internal power supply 110v-220v
- No external cables included; use power and video cable that is built into the dart cabinet
- Replacement Parts
  - 49-2932-00 Power Supply
  - 49-2933-00 AD Board (VGA & DVI)
  - 49-2058-00 Inverter Board, LED Panel
  - 49-2064-00 OSD Remote PCB (5 Button 1 Slide Switch)



| Part Number | Description                                                           |
|-------------|-----------------------------------------------------------------------|
| 49-1174-00  | 19" Widescreen Vision Pro LED LCD Monitor for Arachnid Galaxy 2.5 & 3 |





**OSD Remote PCB** 



Input connectors