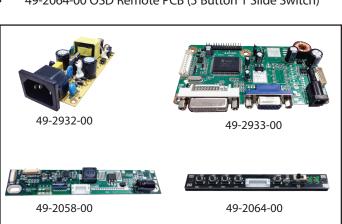

## 19" Widescreen Vision Pro LED LCD Monitor for Arachnid Galaxy 2.5 & 3

- Designed to "Drop Into" the Arachnid Galaxy 2.5 and 3 Dart Board where the Standard Arachnid Daewoo LCD (Ref. 42710 or 43516) is utilized
- To install simply remove existing LCD from Cabinet and install this LCD using the existing mounting bracket and four (4) knurled thumb screws
- Open Frame Design allows Cooler Operation and Individual replacement of parts as needed.
- "A" grade LED panel
- · Metal frame
- Protective front glass
- AD board with VGA & DVI video inputs
- Internal power supply 110v-220v
- No external cables included; use power and video cable that is built into the dart cabinet
- Replacement Parts
  - 49-2932-00 Power Supply
  - 49-2933-00 AD Board (VGA & DVI)
  - 49-2058-00 Inverter Board, LED Panel
  - 49-2064-00 OSD Remote PCB (5 Button 1 Slide Switch)