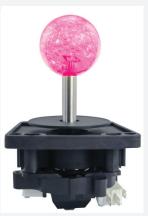

## 2-Way Ultimate Joystick with 43MM Bubbly Ball Knob

configured for metal

- Ultimate joystick used on Harpoon Lagoon by ICE
- Configurable for both metal and wood cabinets

configured for metal

configured for wood

configured for wood

| Part Number | Description                                               |
|-------------|-----------------------------------------------------------|
| 50-0099-00  | 2-Way Ultimate Joystick with 43MM Clear Bubbly Ball Knob  |
| 50-0101-00  | 2-Way Ultimate Joystick with 43MM Pink Bubbly Ball Knob   |
| 50-0105-00  | 2-Way Ultimate Joystick with 43MM Blue Bubbly Ball Knob   |
| 50-0103-00  | 2-Way Ultimate Joystick with 43MM Yellow Bubbly Ball Knob |