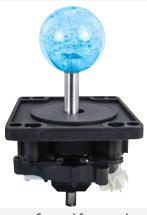

configured for wood

| Part Number | Description                                               |
|-------------|-----------------------------------------------------------|
| 50-0099-00  | 2-Way Ultimate Joystick with 43MM Clear Bubbly Ball Knob  |
| 50-0101-00  | 2-Way Ultimate Joystick with 43MM Pink Bubbly Ball Knob   |
| 50-0105-00  | 2-Way Ultimate Joystick with 43MM Blue Bubbly Ball Knob   |
| 50-0103-00  | 2-Way Ultimate Joystick with 43MM Yellow Bubbly Ball Knob |