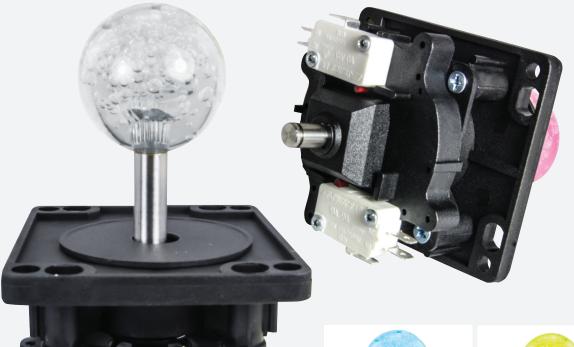

## 2-Way Ultimate Joystick with 43MM Bubbly Ball Knob

configured for metal

- Ultimate joystick used on Harpoon Lagoon by ICE
- Configurable for both metal and wood cabinets

configured for metal

configured for wood

configured for wood

| Part Number | Description                                               |
|-------------|-----------------------------------------------------------|
| 50-0099-00  | 2-Way Ultimate Joystick with 43MM Clear Bubbly Ball Knob  |
| 50-0101-00  | 2-Way Ultimate Joystick with 43MM Pink Bubbly Ball Knob   |
| 50-0105-00  | 2-Way Ultimate Joystick with 43MM Blue Bubbly Ball Knob   |
| 50-0103-00  | 2-Way Ultimate Joystick with 43MM Yellow Bubbly Ball Knob |