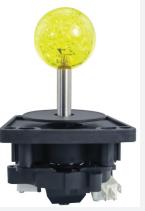

configured for wood

| Part Number | Description                                               |
|-------------|-----------------------------------------------------------|
| 50-0099-00  | 2-Way Ultimate Joystick with 43MM Clear Bubbly Ball Knob  |
| 50-0101-00  | 2-Way Ultimate Joystick with 43MM Pink Bubbly Ball Knob   |
| 50-0105-00  | 2-Way Ultimate Joystick with 43MM Blue Bubbly Ball Knob   |
| 50-0103-00  | 2-Way Ultimate Joystick with 43MM Yellow Bubbly Ball Knob |