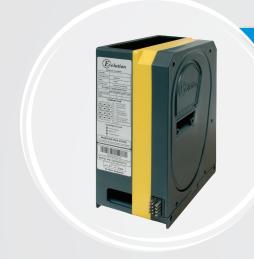

## **Evolution Coin Hoppers**

#### **MULTIPLE TYPES OF CONNECTORS AND INTERFACES**

The Evolution is a unique high performing hopper utilizing a single build that is suitable for 95% of the world's coins and tokens without needing adjustments. A combination of a large DC motor and an electronic motor control board reduce friction and motor noise. The optic board is easily accessible by removing the electronic control board from outside the hopper for easy maintenance.

| Part Number | Connector | Interface | Price              |
|-------------|-----------|-----------|--------------------|
| EV100-001B  | Cinch     | Parallel  |                    |
| EV100-011B  | Bulgin    | Parallel  | \$1 <b>49</b>      |
| RBM-255S-6  | Bulgin    | ccTalk    | 149 <sub>ea.</sub> |