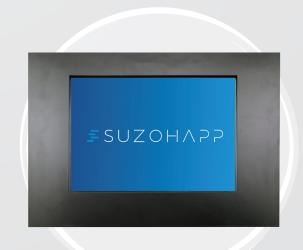

### VisionPro LCD IR TouchScreen

#### WHILE SUPPLIES LAST

VisionPro is SUZOHAPP's premium line of LCDs. VisionPro LCDs are designed to replace original LCDs or as an alternate option for a wide variety of gaming and amusement machines. With an appropriate mounting bracket VisionPro LCDs can be adapted to fit a multitude of arcade machines. Simple designs, high quality parts and affordable cost make the SUZOHAPP LCD range a perfect solution

| 22" LCD IR Touchscreen               | 2 LCD Minimum        | \$250                             |
|--------------------------------------|----------------------|-----------------------------------|
| Part Number                          | Lot Quantity         | Price Per LCD                     |
| 19" LCD IR Touchscreen<br>49-1902-DA | \$150 <sub>ea.</sub> | \$135 ea. Over 50% Off List Price |
| Part Number                          | Price Per LCD        | Price Per LCD in Lots ≥10         |
| solution.                            |                      |                                   |