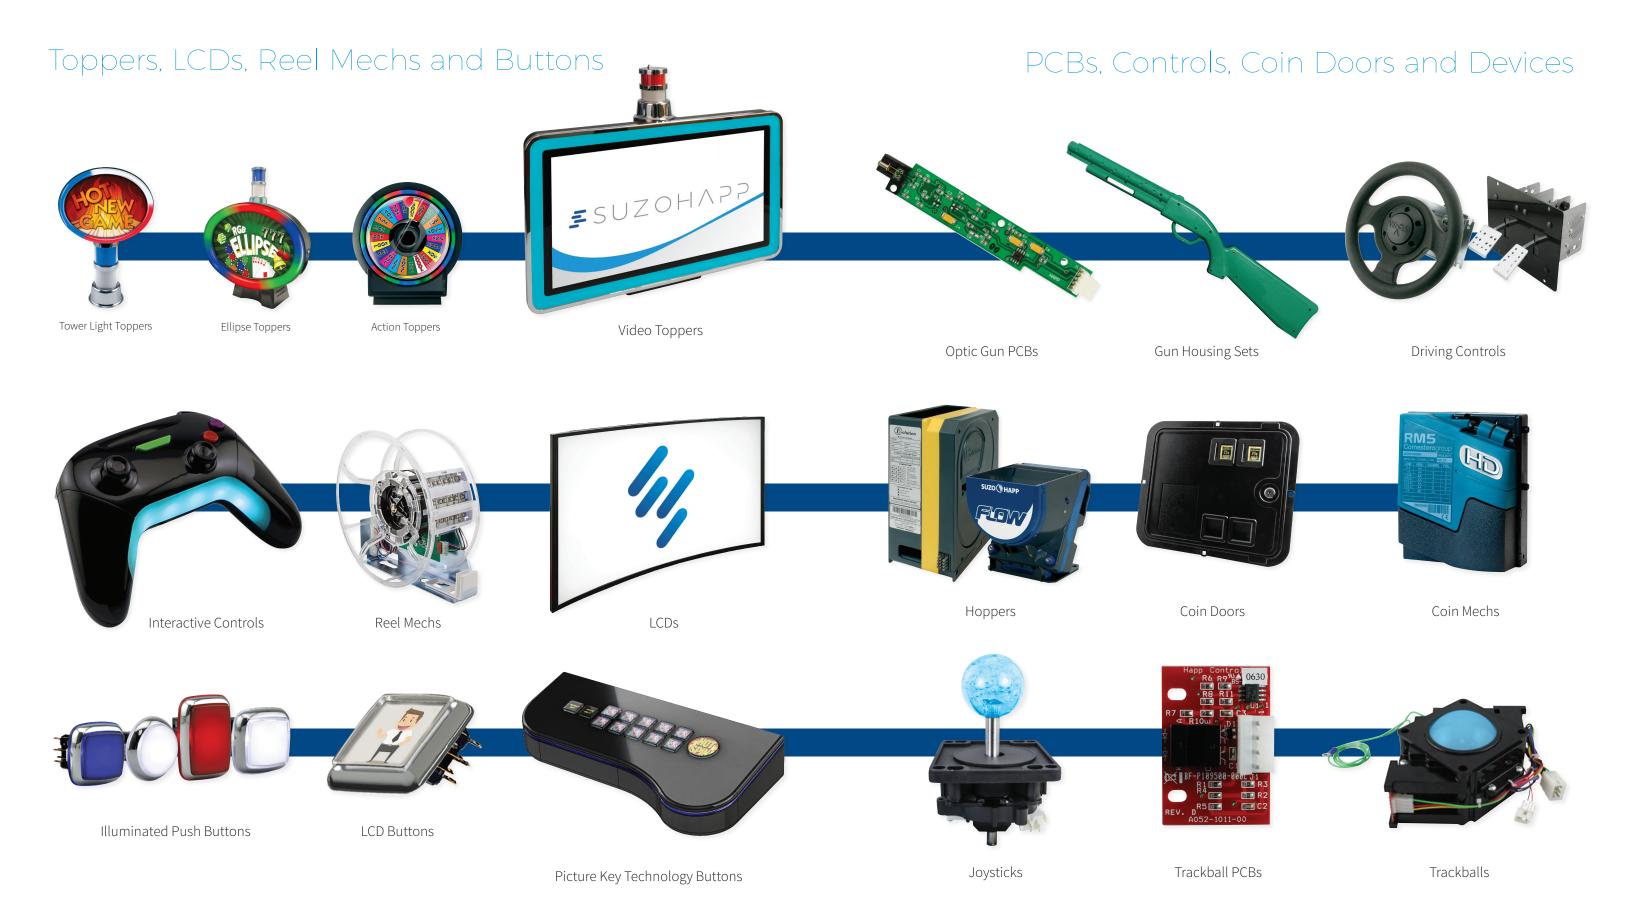

# LCD, Toppers, & Kiosks

(3D Printing Technology)

OEM Open Frame

| , , , , , , , , , , , , , , , , , , , | ,               |                            |
|---------------------------------------|-----------------|----------------------------|
| Product Types                         | Capabilities    | Resources                  |
| Integrated Toppers                    | LCD Integration | Global Engineering Support |

Custom Assemblies

LCD Production

Assembly