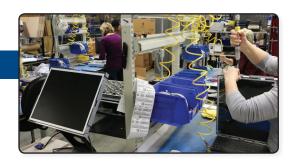

# Assembly

| Equipment                                     | Capabilities                                     | Resources                              |
|-----------------------------------------------|--------------------------------------------------|----------------------------------------|
| 12 - Conveyor Lines<br>30 - Workstation Cells | Service and Repair<br>Assemblies with up to 1000 | 100 Dedicated Staff<br>+100 Flex Staff |
|                                               | Components                                       |                                        |