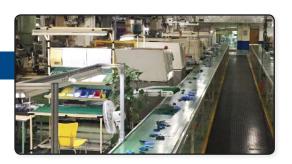

# Assembly

| Equipment                                     | Capabilities                                     | Resources                              |
|-----------------------------------------------|--------------------------------------------------|----------------------------------------|
| 12 - Conveyor Lines<br>30 - Workstation Cells | Service and Repair<br>Assemblies with up to 1000 | 100 Dedicated Staff<br>+100 Flex Staff |
|                                               | Components                                       |                                        |