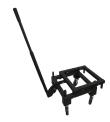

# Miscellaneous

Table Movers, Felt Cleaner, Felt Glue and Lighting

| Part Numbers | Description                                                | Lot Qty | Sale Price   |
|--------------|------------------------------------------------------------|---------|--------------|
| 33-1005-00   | Pool Table Mover/Lift                                      | 1       | \$215.00/ea. |
| 29-1017-00   | SUZOHAPP Spray Adhesive 14 Oz Cans                         | 12      | \$7.50/ea.   |
| 29-1008-00   | 3M Spray Adhesive #77 24 Oz Cans                           | 12      | \$16.25/ea.  |
| 29-0349-00   | SUZOHAPP Felt Cleaner 20 Oz Cans                           | 12      | \$2.99/ea.   |
| 24903PB      | 3 Shade Polished Brass Bar 48" with 3 Plastic Green Shades | 2       | \$80.00/ea.  |