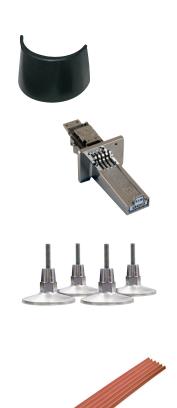

#### Pocket Liners and Assemblies, Coin Chutes, Rubber Rails

| Pockets      | Description                                                     | Lot Qty | Sale Price  |
|--------------|-----------------------------------------------------------------|---------|-------------|
| 26-1127-00   | Pocket Liners 3" Plastic Sold Per 6 pcs Set                     | 3       | \$6.99/ea.  |
| 26-1008-00   | Gully Boots for Valley Pool Tbl Sold Per 6 pcs Set              | 3       | \$7.50/ea.  |
| 26-1381-10   | Web Pockets Black Plastic 6-7/8" Set Of 6                       | 3       | \$9.99/ea.  |
| Coin Chutes  | Description                                                     | Lot Qty | Sale Price  |
| 42-3163-00   | ESD Vertical 4 Push Chute Pre-Set For 4<br>\$.25=\$1.00 Vend    | 10      | \$24.50/ea. |
| 26-1145-00   | ESD Vertical 8 Push Chute Pre-Set For 8<br>\$.25=\$2.00 Vend    | 10      | \$32.50/ea. |
| Rail Molding | Description                                                     | Lot Qty | Sale Price  |
| 206-0551-0S  | 93 End Rail Molding Trim Brushed Shiny Finish                   | 2       | \$10.00/ea. |
| 206-0552-0S  | 93 Side Rail Molding Trim Brushed Shiny Finish                  | 2       | \$13.00/ea. |
| Leg Leveler  | Description                                                     | Lot Qty | Sale Price  |
| 26-0545-00   | Leg Leveler 1/2-13 X 2" With A 4-7/8" Base Sold<br>In Sets Of 4 | 2       | \$12.79/ea. |
| Cushioning   | Description                                                     | Lot Qty | Sale Price  |
| 26-0661-00   | Rail Rubber - K66-42" Set Of 6 Pcs = 1 Unit                     | 6       | \$19.99/ea. |
| 26-0659-00   | Rail Rubber - K55-42" Set Of 6 Pcs = 1 Unit                     | 6       | \$19.99/ea. |
| 26-1049-00   | Cushion Facing Set 12 Pcs Per Set (8 Large, 4<br>Small) 3.2Mm   | 6       | \$1.50/ea.  |
| Ball Trap    | Description                                                     | Lot Qty | Sale Price  |
| 26-1259-00   | Ball Trap Assy for Valley Pool Table                            | 2       | \$32.00/ea. |