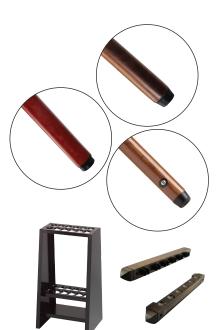

# Cue Sticks

Maple, Valley, and Fiberglass Cue Sticks and Racks

| Cue Sticks | Description                                   | Pack Size | Sale Price  |
|------------|-----------------------------------------------|-----------|-------------|
| 26-1633-00 | 8-Ball 1 Pc 4-Prong Maple Cue Stick           | 36 pcs.   | \$5.31/ea.  |
| 26-3162-00 | Taurus House Cue Stick                        | 48 pcs.   | \$3.75/ea.  |
| 26-3163-00 | Premium Fiberglass Cue Stick                  | 25 pcs.   | \$11.00/ea. |
| 26-3164-00 | MaplePro Cue Sticks                           | 36 pcs.   | \$8.75/ea.  |
| 26-3165-00 | MaplePro Cue Sticks                           | 36 pcs.   | \$8.75/ea.  |
| 26-1014-00 | Valley Supreme Cue Sticks                     | 36 pcs.   | \$17.25/ea. |
| 26-1015-00 | Valley Supreme Cue Sticks                     | 36 pcs.   | \$17.25/ea. |
| Racks      | Description                                   | Lot Qty   | Sale Price  |
| 26-1461-00 | Metal Heavy Duty Cue Rack Stand Holds 12 Cues | 2         | \$49.00/ea. |
| 26-1054-00 | Wall Rack Wood 6 Cue with Clips               | 6         | \$4.00/ea.  |