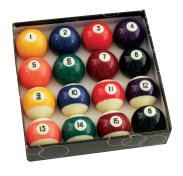

#### Ball Sets, Cue Ball, and Racks

| Billiard Sets | Description                      | Cue Size        | Lot Qty | Sale Price  |
|---------------|----------------------------------|-----------------|---------|-------------|
| 26-2002-00    | Standard Pool Ball 2-1/4"Set     | 2-1/4" Cue Ball | 6       | \$14.00/ea. |
| 26-2002-01    | Standard Pool Ball 2-1/4"Set     | 2-3/8" Cue Ball | 6       | \$14.00/ea. |
| 26-2002-02    | Standard Pool Ball 2-1/4"Set     | 2-1/4" Mag Ball | 6       | \$17.00/ea. |
| 26-1017-00    | Professional Pool Ball 2-1/4"Set | 2-1/4" Cue Ball | 6       | \$21.49/ea. |
| 26-1017-10    | Professional Pool Ball 2-1/4"Set | 2-3/8" Cue Ball | 6       | \$21.49/ea. |
| 26-2116-00    | Professional Pool Ball 2-1/4"Set | 2-1/4" Mag Ball | 6       | \$23.95/ea. |