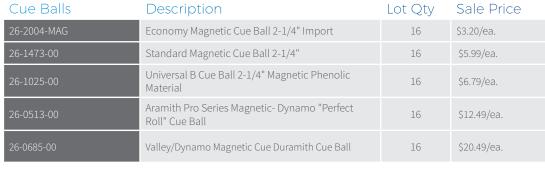

#### Ball Sets, Cue Ball, and Racks

| Billiard Sets | Description                      | Cue Size        | Lot Qty | Sale Price  |
|---------------|----------------------------------|-----------------|---------|-------------|
| 26-2002-00    | Standard Pool Ball 2-1/4"Set     | 2-1/4" Cue Ball | 6       | \$14.00/ea. |
| 26-2002-01    | Standard Pool Ball 2-1/4"Set     | 2-3/8" Cue Ball | 6       | \$14.00/ea. |
| 26-2002-02    | Standard Pool Ball 2-1/4"Set     | 2-1/4" Mag Ball | 6       | \$17.00/ea. |
| 26-1017-00    | Professional Pool Ball 2-1/4"Set | 2-1/4" Cue Ball | 6       | \$21.49/ea. |
| 26-1017-10    | Professional Pool Ball 2-1/4"Set | 2-3/8" Cue Ball | 6       | \$21.49/ea. |
| 26-2116-00    | Professional Pool Ball 2-1/4"Set | 2-1/4" Mag Ball | 6       | \$23.95/ea. |