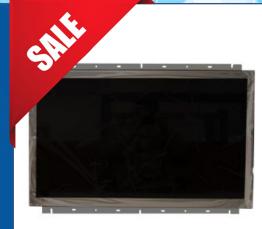

VISION PRO 21.5" LED LCD W/CLEAR GLASS HDMI, DVI, & VGA

Part # 49-3305-02

T: +1 (847) 593 6161 F: +1 (800) 593 4277