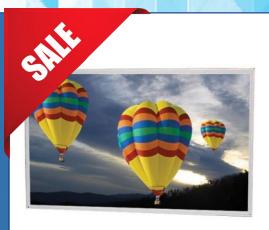

#### WELLS-GARDNER 32" LCD MONITOR

Part # 49-3259-WG

19" WELLS LED LCD W/AUO PANEL OPTERA TOUCH

Part # 49-3224-01

32" LED LCD W/3M POLISHED S-CAP TOUCH USB CONTROLLER

Part # 49-3259TF-WG