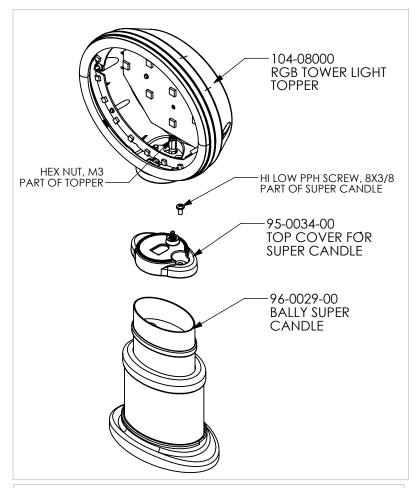

## **INSTRUCTIONS** TO MOUNT RGB TOPPER ON BALLY SUPER CANDLE

95-0034-00 TOP COVER WITH SCREW FOR SUPER CANDLE

96-0029-00 BALLY SUPER CANDLE

- Open RGB tower light topper, remove front bezel, plexiglass and harness RE078-670-02
- Remove top cover from Bally super candle
- Arrange the topper power harness through the supercandle from the bottom to the top with 2 pins
- connector facing up.

  Install top cover 95-2860-00 on super candle, using same screw that come with supercandle.
- Mount RGB tower light topper over supercandle using
- Plug harness 2 pins connector (R078-670-02) to RGB topper LED board connector J9
- Install back plexiglass & front bezel on RGB topper
   For more information to setup and install RBG tower light topper refer to RGB tower light topper Manual.