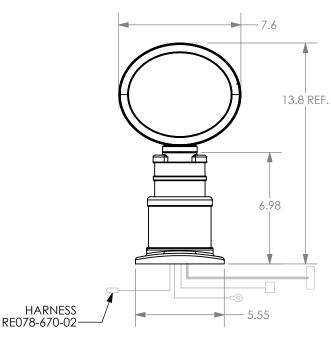

## **INSTRUCTIONS** TO MOUNT RGB TOPPER ON BALLY SUPER CANDLE

95-0034-00 TOP COVER WITH SCREW FOR SUPER CANDLE

96-0029-00 BALLY SUPER CANDLE

- Open RGB tower light topper, remove front bezel, plexiglass and harness RE078-670-02
- Remove top cover from Bally super candle
- Arrange the topper power harness through the supercandle from the bottom to the top with 2 pins
- connector facing up.

  Install top cover 95-2860-00 on super candle, using same screw that come with supercandle.
- Mount RGB tower light topper over supercandle using
- Plug harness 2 pins connector (R078-670-02) to RGB topper LED board connector J9
- Install back plexiglass & front bezel on RGB topper
   For more information to setup and install RBG tower light topper refer to RGB tower light topper Manual.