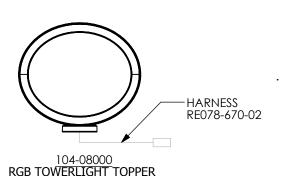

## **INSTRUCTIONS** TO MOUNT RGB TOPPER ON BALLY SUPER CANDLE

95-0034-00 TOP COVER WITH SCREW FOR SUPER CANDLE

96-0029-00 BALLY SUPER CANDLE

- Open RGB tower light topper, remove front bezel, plexiglass and harness RE078-670-02
- Remove top cover from Bally super candle
- Arrange the topper power harness through the supercandle from the bottom to the top with 2 pins
- connector facing up.