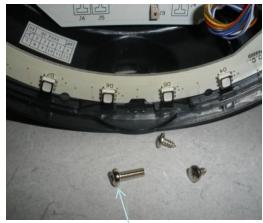

## RGB TOWERLIGHT TOPPER 104-08000

RGB TOWERLIGHT TOPPER POWER HARNESS RE078-670-02 PART OF 104-08000

- Uninstall supercandle from Aristocrat Viridian
  Cabinets
- Remove top cover, tiers and plastic shield from supercandle.
- Drill thru hole .20" diameter on front hole from top to bottom as shown on picture

TOP COVER TO BE REPLACED

FRONT HOLE TO BE DRILLED

.20" DIAMETER THRU HOLE