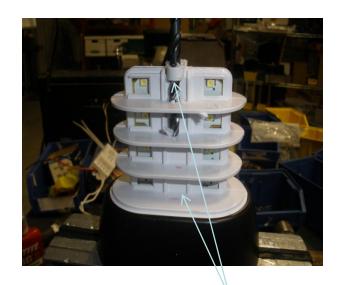

## HARNESS RE078-670-02

CANDLE BASE ADAPTER 96-2860-00

- Arrange the harness RE078-670-02 through the super candle from the bottom to the top with 2 pins connector facing up.
- Replace and screw candle base adapter 95-2860-00, using same screw that come with super candle.
- Open RGB tower light topper, remove front bezel, base topper, unscrew lower LED board to attach RGB tower light topper over super candle using PPH Screw M3x10MM

M3 X 10MM PPH SCREW PART OF RGB TOWERLIGHT TOPPER

-3-