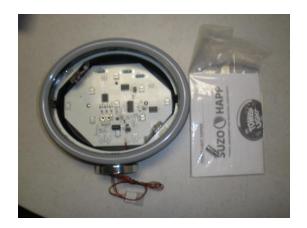

## HARNESS RE078-670-02

CANDLE BASE ADAPTER 96-2860-00

- Arrange the harness RE078-670-02 through the super candle from the bottom to the top with 2 pins connector facing up.
- Replace and screw candle base adapter 95-2860-00, using same screw that come with super candle.
- Open RGB tower light topper, remove front bezel, base topper, unscrew lower LED board to attach RGB tower light topper over super candle using PPH Screw M3x10MM