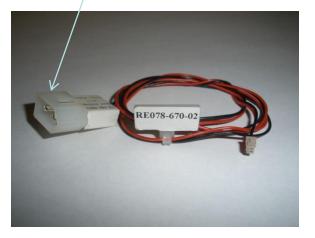

## INSTRUCTIONS TO MOUNT RGB TOWER LIGHT TOPPER ON ARISTOCRAT VERIDIAN CABINETS

RGB TOPPER CONNECTOR MOLEX MALE 03-09-2022

## HARNESS RE078-670-02

CANDLE BASE ADAPTER 96-2860-00

- Arrange the harness RE078-670-02 through the super candle from the bottom to the top with 2 pins connector facing up.
- Replace and screw candle base adapter 95-2860-00, using same screw that come with super candle.
- Open RGB tower light topper, remove front bezel, base topper, unscrew lower LED board to attach RGB tower light topper over super candle using PPH Screw M3x10MM

## LED BOARD CONNECTOR J9

- Plug harness 2 pins connector (**RE078-670-02**) to RGB tower light topper LED board connector J9
- Tie wrap harness for strain relief as shown on picture.
- Install lower LED board and front bezel on topper
- To complete RGB tower light topper installation refer to RGB tower light Manual 104-08000