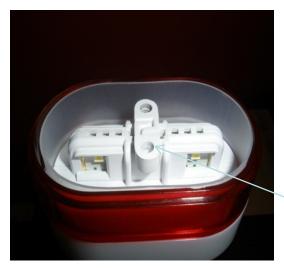

## HARNESS RE078-670-02

CANDLE BASE ADAPTER 96-2860-00

- Arrange the harness RE078-670-02 through the super candle from the bottom to the top with 2 pins connector facing up.
- Replace and screw candle base adapter 95-2860-00, using same screw that come with super candle.
- Open RGB tower light topper, remove front bezel, base topper, unscrew lower LED board to attach RGB tower light topper over super candle using PPH Screw M3x10MM