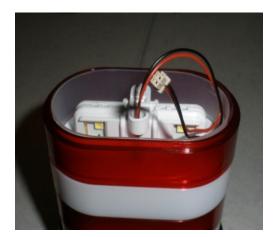

## LED BOARD CONNECTOR J9

- Plug harness 2 pins connector (**RE078-670-02**) to RGB tower light topper LED board connector J9
- Tie wrap harness for strain relief as shown on picture.
- Install lower LED board and front bezel on topper
- To complete RGB tower light topper installation refer to RGB tower light Manual 104-08000

**TIE WRAP** 