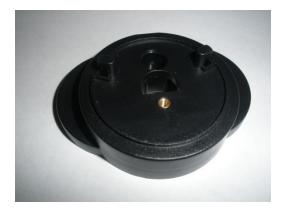

## RGB TOWERLIGHT TOPPER 104-08000

RGB TOWERLIGHT TOPPER POWER HARNESS RE078-670-02 PART OF 104-08000

- Uninstall supercandle from Aristocrat Viridian
  Cabinets
- Remove top cover, tiers and plastic shield from supercandle.
- Drill thru hole .20" diameter on front hole from top to bottom as shown on picture

TOP COVER TO BE REPLACED

FRONT HOLE TO BE DRILLED

.20" DIAMETER THRU HOLE