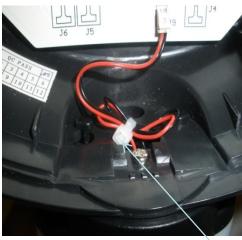

## LED BOARD CONNECTOR J9

- Plug harness 2 pins connector (**RE078-670-02**) to RGB tower light topper LED board connector J9
- Tie wrap harness for strain relief as shown on picture.
- Install lower LED board and front bezel on topper
- To complete RGB tower light topper installation refer to RGB tower light Manual 104-08000

**TIE WRAP** 