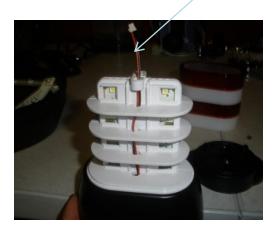

## LED BOARD CONNECTOR J9

- Plug harness 2 pins connector (**RE078-670-02**) to RGB tower light topper LED board connector J9
- Tie wrap harness for strain relief as shown on picture.
- Install lower LED board and front bezel on topper
- To complete RGB tower light topper installation refer to RGB tower light Manual 104-08000

**TIE WRAP** 