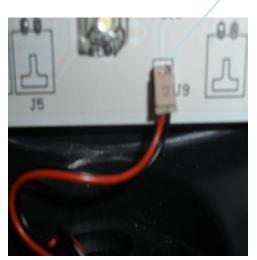

## LED BOARD CONNECTOR J9

- Plug harness 2 pins connector (**RE078-670-02**) to RGB tower light topper LED board connector J9
- Tie wrap harness for strain relief as shown on picture.
- Install lower LED board and front bezel on topper
- To complete RGB tower light topper installation refer to RGB tower light Manual 104-08000

**TIE WRAP** 