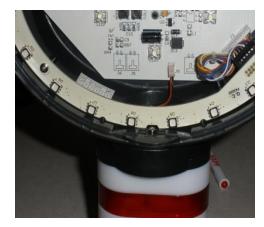

## HARNESS RE078-670-02

CANDLE BASE ADAPTER 96-2860-00

- Arrange the harness RE078-670-02 through the super candle from the bottom to the top with 2 pins connector facing up.
- Replace and screw candle base adapter 95-2860-00, using same screw that come with super candle.
- Open RGB tower light topper, remove front bezel, base topper, unscrew lower LED board to attach RGB tower light topper over super candle using PPH Screw M3x10MM

M3 X 10MM PPH SCREW PART OF RGB TOWERLIGHT TOPPER

-3-