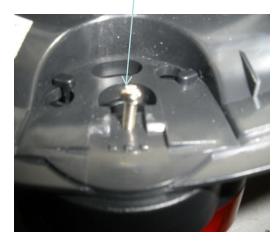

## HARNESS RE078-670-02

CANDLE BASE ADAPTER 96-2860-00

- Arrange the harness RE078-670-02 through the super candle from the bottom to the top with 2 pins connector facing up.
- Replace and screw candle base adapter 95-2860-00, using same screw that come with super candle.
- Open RGB tower light topper, remove front bezel, base topper, unscrew lower LED board to attach RGB tower light topper over super candle using PPH Screw M3x10MM

M3 X 10MM PPH SCREW PART OF RGB TOWERLIGHT TOPPER

-3-