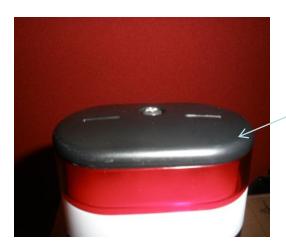

## INSTRUCTIONS TO MOUNT RGB TOWER LIGHT TOPPER ON ARISTOCRAT VERIDIAN CABINETS

RGB TOPPER CONNECTOR MOLEX MALE 03-09-2022

TOP COVER TO BE REPLACED

FRONT HOLE TO BE DRILLED

.20" DIAMETER THRU HOLE