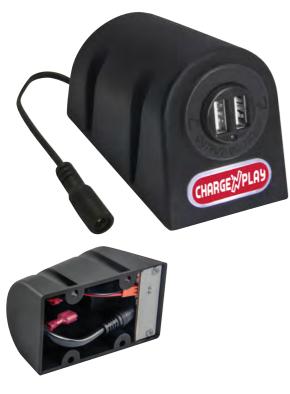

## FEATURES:

- Compatible with popular mobile devices
- Designed to mount easily to wood or plastic cabinet
- Charge 'N Play logo is backlit with a white LED for increased visibility (Custom logos also available)
- Input Voltage +12V, Output Voltage +5 DC +/1%5