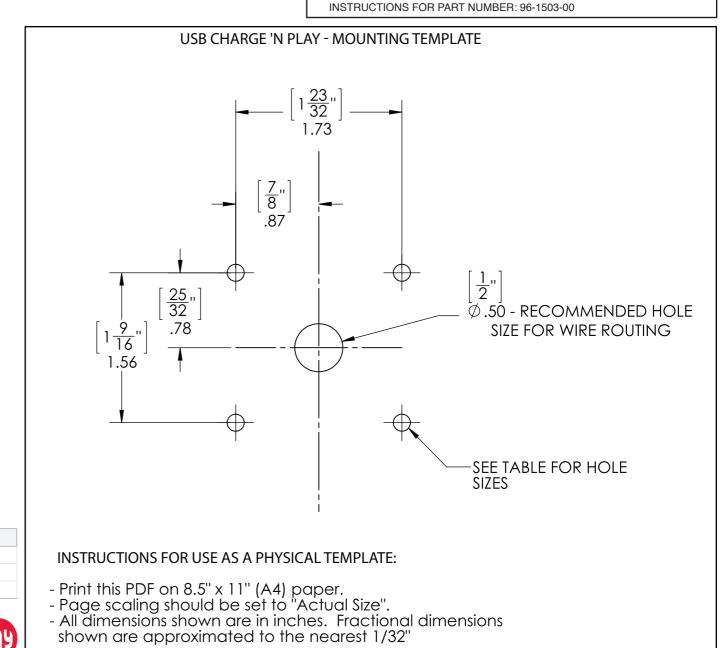

| Screw Size                           | Recommended Hole Size                   |
|--------------------------------------|-----------------------------------------|
| #8 Machine Screw                     | .177" (#16 Drill) or .187" (3/16"Drill) |
| #8 Sheet Metal Screw - Type B Thread | .136" (#29 Drill)                       |
| #8 Wood Screw                        | .093 ~ .125 (3/32" ~ 1/8" Drill)        |