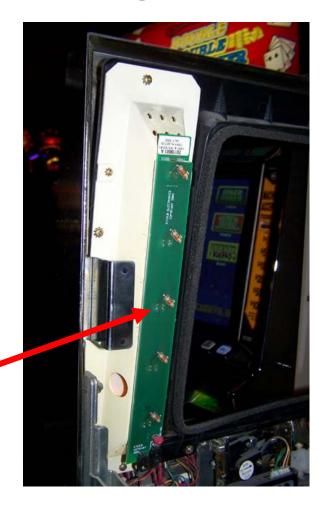

## Game King Upright

K902-105 (yellow

K902-105W (white top)

K902-106 (all white)

- 1. Open front door of machine
- 2. Remove connector harness from Denom arrow panel.
- 3. Remove all the lamps from pcb (twist & pull)
- 4. Take new replacement LED panel and remove adhesive-back tape.
- 5. Position LED strip aligning LEDs in existing holes as shown and apply pressure to secure to panel.
- 6. Plug original harness into new socket
- 7. Close door to machine and LED panel will light up.

Note: on machines with LCD conversions, you must install the pcb with connector up and use optional K902-106E extension adapter. Direct short circuit will occur if you install with connector down position!!