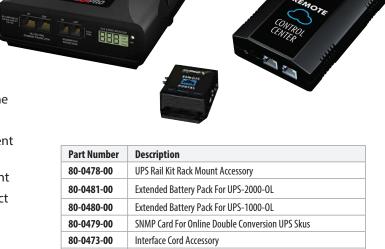

| Part Number | Description                                                   |
|-------------|---------------------------------------------------------------|
| 80-0478-00  | UPS Rail Kit Rack Mount Accessory                             |
| 80-0481-00  | Extended Battery Pack For UPS-2000-OL                         |
| 80-0480-00  | Extended Battery Pack For UPS-1000-0L                         |
| 80-0479-00  | SNMP Card For Online Double Conversion UPS Skus               |
| 80-0473-00  | Interface Cord Accessory                                      |
| 80-0477-00  | Online Battery Backup Double Conversion UPS 2000VA, 120V, 20A |
| 80-0476-00  | Online Battery Backup Double Conversion UPS 1000VA ,120V,15A  |
| 80-0304-00  | Gaming Power Conditioner 120V, 20A, 2400W                     |
| 80-0299-00  | Gaming Power Conditioner 120V, 15A, 1800W                     |
| 80-0311-00  | Elite Gaming Power Conditioner 120V, 20A, 2400W               |
| 80-0310-00  | Elite Gaming Power Conditioner 120V, 15A, 1800W               |
| 80-0475-00  | Cloud Remote Control Center 120V, 15A, 1800W                  |
| 80-0474-00  | IP Remote Portal 5V, 500MA                                    |