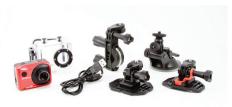

# All mounts & accessories included

A variety of mounts and accessories come standards, making the Sport XD2 the most versatile camera that can be attached to almost any surface and application.

#### Includes

- Suction Mount
- Helmet Mount
- Bar Mount
- Adhesive Mount
- Waterproof Case
- Charging Cable
  User Manual
- User Manual