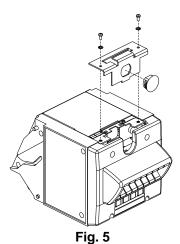

# **Lock Installation in Chassis:**

- Step #1. Remove the chassis from the housing
- Step #2. Remove the dispensing cassette from the chassis
- Step #3. Unscrew two screws and remove the lock bracket from the dispensing cassette (Fig. 5)
- Step #4. Install the lock into the lock bracket (Fig. 6)
- Step #5. Install the lock bracket into the dispensing cassette (Fig. 7)
- Step #6. Install the dispensing cassette into the chassis
- Step #7. Install the chassis into the housing