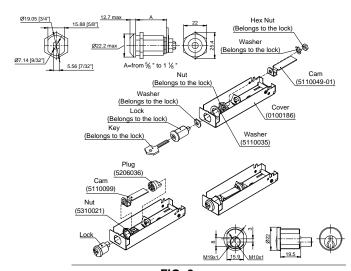

## Lock Installation in the Housing:

Step #1. Remove the screw and lock washer from the lock cover.

DO NOT DISCARD! (Please see FIG. 1.)

Step #2. Remove and discard the washer and spacer (Fig. 1).

Step #3. Install the lock and parts, as shown in Fig. 2.

# Variant 1

Mounting kit OPT-MKFL-FLH1, that includes: Cam 5110049-01, Washer 5110035 is enclosed.

# Variant 2

Mounting kit OPT-MKFL-FLH2, that includes: Cam 5110099; Nut 5310021; Plug 5206036, should be ordered

FIG. 2

separately.