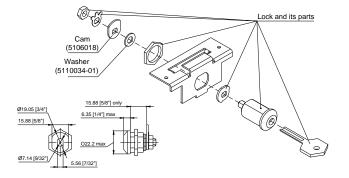

## Variant 1

Mounting kit OPT-MK-BBD, that includes : Cam 5106018 , Washer 5110034-01 is enclosed