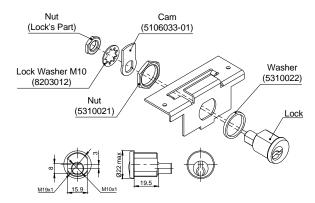

# Variant 2

Mounting kit
OPT-MK-BBD1,
that includes:
Lock Washer 8203012;
Cam 5106033-01;
Nut 5310021;
Washer 5310022,
should be ordered
separately.

Fig. 6

Fig. 7