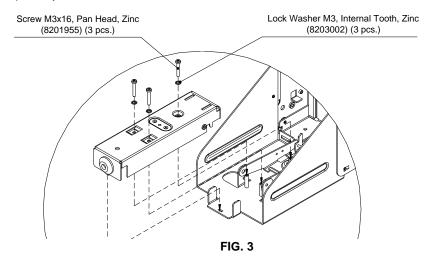

Step #4. Install the cover, screw and lock washer that were removed in Step #1 (please see Fig.3)

FIG. 1