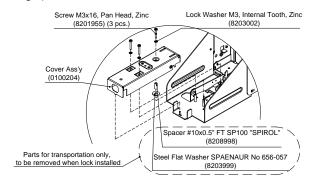

## Lock Installation in the Housing:

Step #1. Remove the screw and lock washer from the lock cover.

DO NOT DISCARD! (Please see FIG. 1.)

Step #2. Remove and discard the washer and spacer (Fig. 1).

Step #3. Install the lock and parts, as shown in Fig. 2.

Step #4. Install the cover, screw and lock washer that were removed in Step #1 (please see Fig.3)

FIG. 1