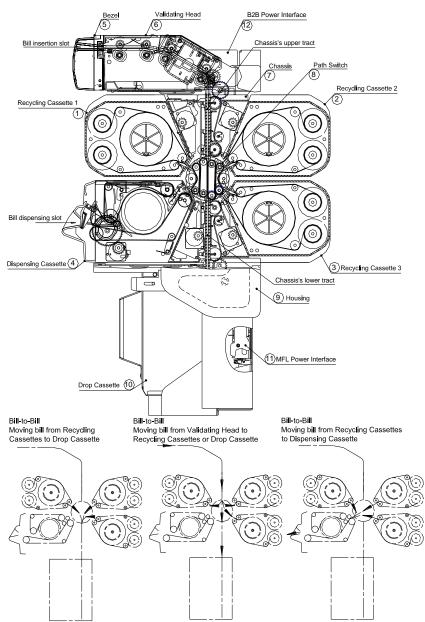

## **S**UZOHAPP

Bill-to-Bill Currency Management System
Section View
OPT-BB-INST

1743 Linneman Road, Mount Prospect, IL 60056 USA PHONE: 1-847-952-5932 *or* 1-800-239-7017

bill-to-bill@suzohapp.com

http://www.suzohapp.com/Bill-to-Bill

© 2017 SUZOHAPP