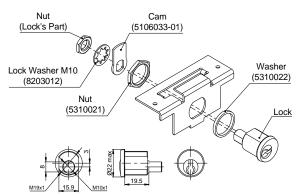

Step #4 Install the Lock into the Lock Bracket. (Fig. 5)

Step #5 Install the Lock Bracket into the Dispensing Cassette. (Fig. 6)

Step #6 Install the Dispensing Cassette into the Chassis.

Step #7 Install the Chassis into the Housing.

#### Variant 2

Mounting Kit OPT-MK-BBD1 Includes: Lock Washer 8203012 Cam 5106033-01 Nut 5310021 Washer 5310022 Should be ordered separately.

Figure 5

Fig. 6