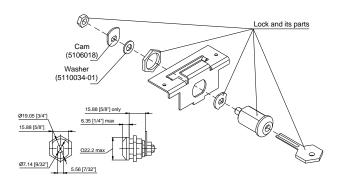

Step #3 Install the Lock and Parts, as shown below. (Fig.2)

Step #4 Install the Hatch (5201227) and Screw M3x20 (8201935) that were removed. (Fig.2)

Remove parts of shipping latch

Figure 1

1743 Linneman Road, Mount Prospect, IL 60056 USA PHONE: 1-847-952-5932 or 1-800-239-7017

#### Variant 1

Mounting kit OPT-MK-BBD includes: Cam 5106018 Washer 5110034-01 Is enclosed.