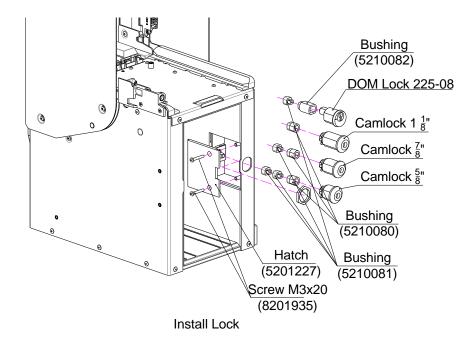

Step #3 Install the Lock and Parts, as shown below. (Fig.2)

Step #4 Install the Hatch (5201227) and Screw M3x20 (8201935) that were removed. (Fig.2)

Remove parts of shipping latch

Figure 1

1743 Linneman Road, Mount Prospect, IL 60056 USA PHONE: 1-847-952-5932 or 1-800-239-7017