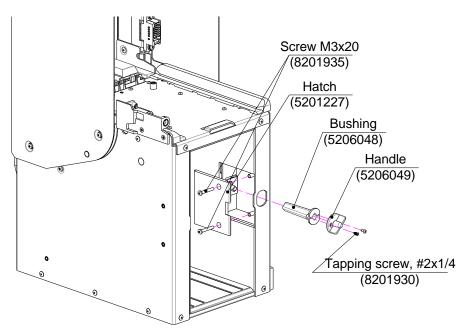

### **Lock Installation in Housing:**

Step #1 Remove the Screw (8201935) and Hatch (5201227). DO NOT DISCARD (Fig.1)

Step #2 Remove and discard the Tapping Screw (8201930), Bushing (5206048), and Handle (5206049). (Fig.1)

Step #3 Install the Lock and Parts, as shown below. (Fig.2)

Step #4 Install the Hatch (5201227) and Screw M3x20 (8201935) that were removed. (Fig.2)

Remove parts of shipping latch

Figure 1

1743 Linneman Road, Mount Prospect, IL 60056 USA PHONE: 1-847-952-5932 or 1-800-239-7017