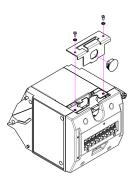

#### **Lock Installation in Chassis:**

Step #1 Remove the Chassis from the Housing.

Step #2 Remove the Dispensing Cassette from the Chassis.

Step #3 Unscrew two Screws and remove the Lock Bracket from the Dispensing Cassette. (Fig. 4)

Step #4 Install the Lock into the Lock Bracket. (Fig. 5)

Step #5 Install the Lock Bracket into the Dispensing Cassette. (Fig. 6)

Step #6 Install the Dispensing Cassette into the Chassis.

Step #7 Install the Chassis into the Housing.