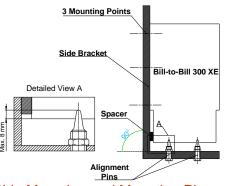

## Bill-to-Bill Currency Management System

## Mechanical Installation

**OPT-BB-INST-4** 

Side Mounting and Mounting Pin on the bottom

Side Mounting and Mounting Pin on the bottom

Side Mounting on Both Side and Mounting Pin on the bottom Recommended Installation Method