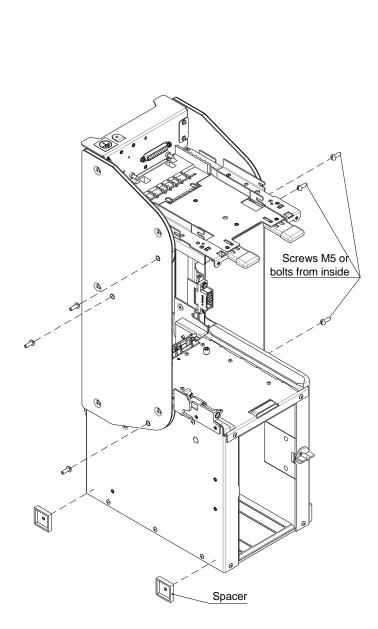

## Bill-to-Bill Currency Management System

## Mechanical Installation

**OPT-BB-INST-4** 

Side Mounting and Mounting Pin on the bottom

Side Mounting and Mounting Pin on the bottom

Side Mounting on Both Side and Mounting Pin on the bottom Recommended Installation Method