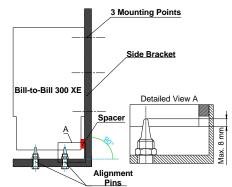

## Bill-to-Bill Currency Management System

## Mechanical Installation

**OPT-BB-INST-4** 

Side Mounting and Mounting Pin on the bottom

Side Mounting and Mounting Pin on the bottom

Side Mounting on Both Side and Mounting Pin on the bottom Recommended Installation Method