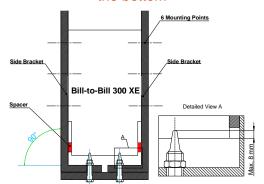

## Mechanical Installation

**OPT-BB-INST-4** 

Side Mounting and Mounting Pin on the bottom

Side Mounting and Mounting Pin on the bottom

Side Mounting on Both Side and Mounting Pin on the bottom Recommended Installation Method