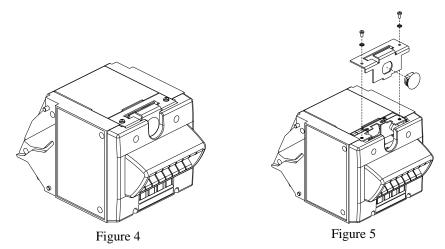

#### **Lock Installation in Chassis:**

- Step #1 Remove the Chassis from the Housing.
- Step #2 Remove the Dispensing Cassette from the Chassis.
- Step #3 Unscrew two Screws and remove the Lock Bracket from the Dispensing Cassette (Fig.5)
- Step #4 Install the Lock into the Lock Bracket. (Fig.6)
- Step #5 Install the Lock Bracket into the Dispensing Cassette. (Fig.7)
- Step #6 Install the Dispensing Cassette into the Chassis.
- Step #7 Install the Chassis into the Housing.