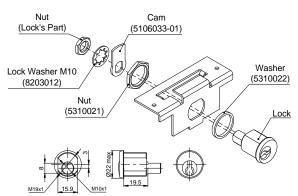

## Variant 1

Mounting kit OPT-MK-BBD Includes: Cam 5106018 Washer 5110034-01 Is enclosed.

## Variant 2

Mounting Kit OPT-MK-BBD1 Includes: Lock Washer 8203012 Cam 5106033-01 Nut 5310021 Washer 5310022 Should be ordered separately.

Figure 6

Figure 7