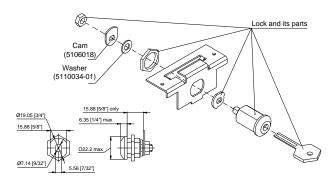

#### Variant 1

Mounting Kit OPT-MKFL-FLH1 Includes: Cam 5110049-01 Washer 5110035 Is enclosed.

# Variant 2

Mounting Kit OPT-MKFL-FLH2 Includes: Cam 5110099 Nut 5310021 Plug 5206036 Should be ordered separately.

Figure 2