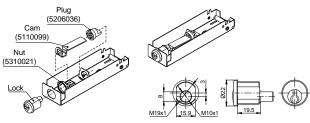

#### Variant 1

Mounting Kit OPT-MKFL-FLH1 Includes: Cam 5110049-01 Washer 5110035 Is enclosed.

# Variant 2

Mounting Kit OPT-MKFL-FLH2 Includes: Cam 5110099 Nut 5310021 Plug 5206036 Should be ordered separately.

Figure 2