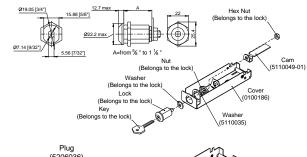

#### Variant 1

Mounting Kit OPT-MKFL-FLH1 Includes: Cam 5110049-01 Washer 5110035 Is enclosed.

# Variant 2

Mounting Kit OPT-MKFL-FLH2 Includes: Cam 5110099 Nut 5310021 Plug 5206036 Should be ordered separately.

Figure 2