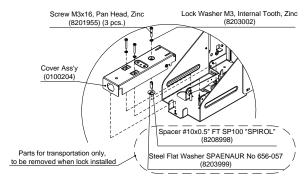

# **Lock Installation in Housing:**

Step #1 Remove the Screw and Lock Washer from the Lock Cover. DO NOT DISCARD (Fig.1)

Step #2 Remove and discard the Washer and Spacer. (Fig.1)

Step #3 Install the Lock and parts (Fig.2)