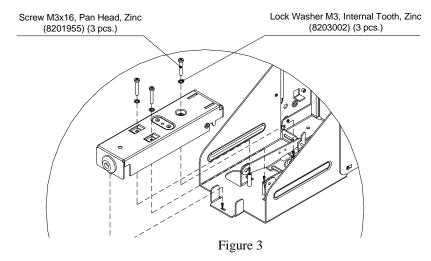

Step #4 Install the Cover, Screw and Lock Washer that were removed in Step #1 (Fig.3)

Figure 1