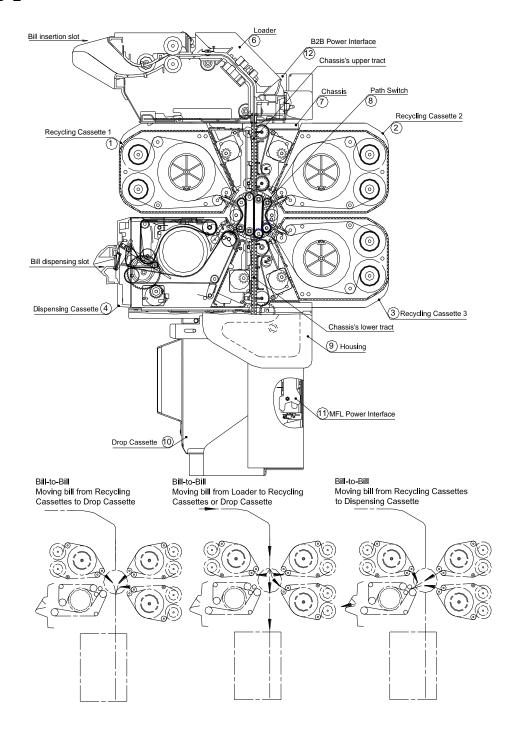

### Section View

OPT-BB-INST-2

1743 Linneman Road, Mount Prospect, IL 60056 USA PHONE: 1-847-952-5932 *or* 1-800-239-7017

bill-to-bill@suzohapp.com

http://www.suzohapp.com/Bill-to-Bill