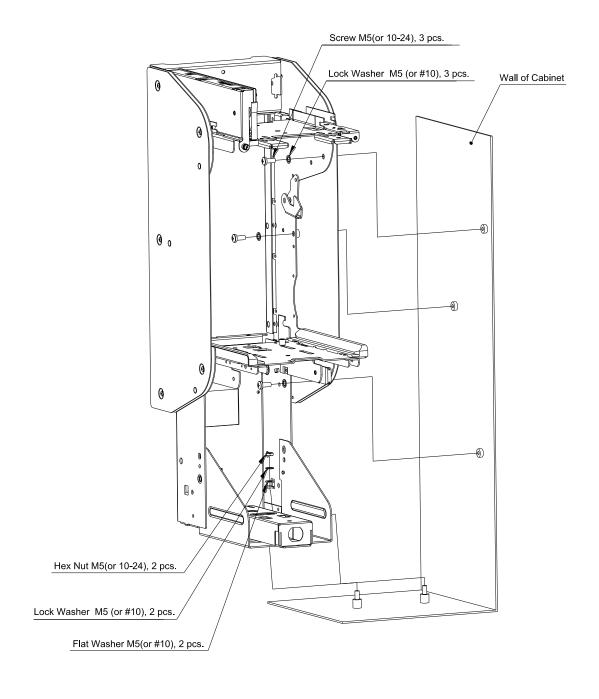

## Mechanical Installation

OPT-BB-INST-2

1743 Linneman Road, Mount Prospect, IL 60056 USA PHONE: 1-847-952-5932 *or* 1-800-239-7017

bill-to-bill@suzohapp.com

http://www.suzohapp.com/Bill-to-Bill

© 2017 SUZOHAPP