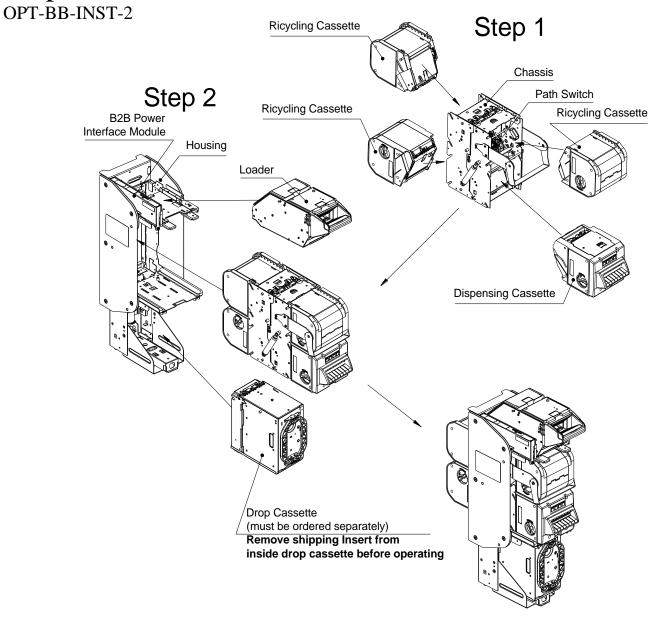

## Mechanical Installation

OPT-BB-INST-2

1743 Linneman Road, Mount Prospect, IL 60056 USA PHONE: 1-847-952-5932 *or* 1-800-239-7017

bill-to-bill@suzohapp.com

http://www.suzohapp.com/Bill-to-Bill

© 2017 SUZOHAPP