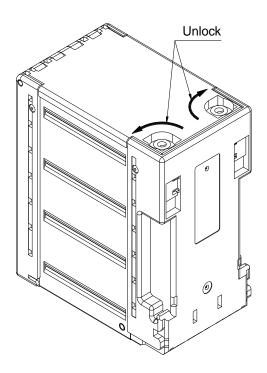

The locks must rotate in opposite directions; 90 degrees clockwise and 90 degrees counterclockwise.

See figure above.

Locking hasps #5110086 are provided.