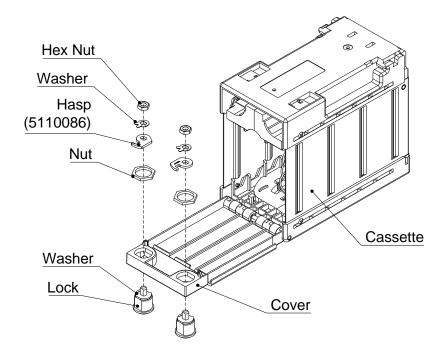

## **Security Lock Installation**

Open the cashbox cover, remove the plastic lock and plug. Follow the diagrams below.

Please use 5/8" or 1-1/8" size locks from typical brands such as MEDECO, KABA, ABLOY and VSR.

The locks must rotate in opposite directions; 90 degrees clockwise and 90 degrees counterclockwise.

See figure above.

Locking hasps #5110086 are provided.