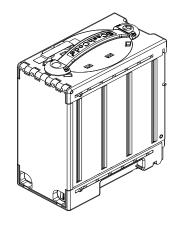

## **Cashbox with Flexible Handle**

## **General Specifications:**

|                             | FLSC-0102   | FLSCT0102   |
|-----------------------------|-------------|-------------|
| Bill Capacity               | 1000        | 1000        |
| Bill Width<br>mm            | 62-82       | 62-82       |
| Bill Length<br>mm           | 120-172     | 120-172     |
| RFID Tag<br>(M74)           | No          | Yes         |
| Dimensions<br>mm<br>(LxWxH) | 188x100x231 | 188x100x231 |