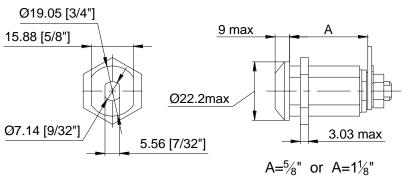

## **Security Lock Installation**

Open the cashbox cover, remove the plastic lock and plug. Follow the diagrams below.

Please use 5/8" or 1-1/8" size locks from typical brands such as MEDECO, KABA, ABLOY and VSR.