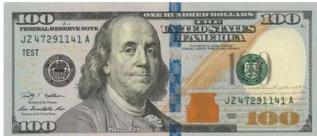

### 100 USD

Series: 1996 Issued: 1996 MRI Rev#: USD100.2

Series: 2009 Issued: 2013 MRI Rev#: USD100.3

Out of circulation from: 1 May 2022

Series: 2009 (Series A) Issued: 2011 (prints:'09,'13,'15) MRI Rev#: CRC2,000.2