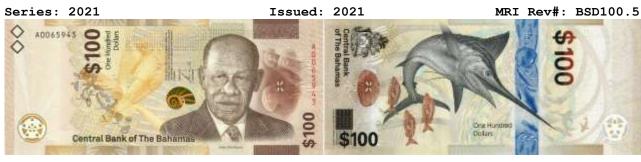

RI Rev#: USD50.2





Series: 2004 Issued: 2004 MRI Rev#: USD50.3





# 100 USD

Series: 1996 Issued: 1996 MRI Rev#: USD100.2





Series: 2009 Issued: 2013 MRI Rev#: USD100.3





Series: 2001 Issued: 2001 MRI Rev#: BSD1.3





Series: 2008 Issued: 2008 MRI Rev#: BSD1.4A





Series: 2015 Issued: 2015 MRI Rev#: BSD1.4B





Series: 2017 Issued: 2017 MRI Rev#: BSD1.5





Issued: 2001 Series: 2001 MRI Rev#: BSD5.2C



Series: 2007 Issued: 2007 MRI Rev#: BSD5.3A



Series: 2013 Issued: 2013 MRI Rev#: BSD5.3B



Series: 2020 Issued: 2020 MRI Rev#: BSD5.4



Series: 2000 Issued: 2000 MRI Rev#: BSD10.3 THE CENTRAL BANK OF THE BAHAMAS



Series: 2005 Issued: 2005 MRI Rev#: BSD10.4 The Central Bank The Bahamas The Central Bank \$10 of The Bahamas ollars A140198



















## 100 BSD