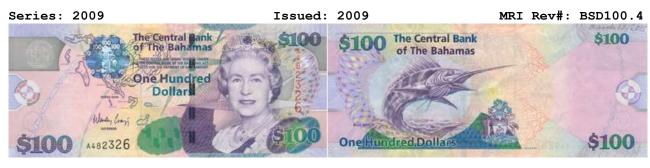

MRI Rev#: USD50.2





Series: 2004 Issued: 2004 MRI Rev#: USD50.3





# 100 USD

Series: 1996 Issued: 1996 MRI Rev#: USD100.2





Series: 2009 Issued: 2013 MRI Rev#: USD100.3





Series: 2001 Issued: 2001 MRI Rev#: BSD1.3





Series: 2008 Issued: 2008 MRI Rev#: BSD1.4A





Series: 2015 Issued: 2015 MRI Rev#: BSD1.4B





Series: 2017 Issued: 2017 MRI Rev#: BSD1.5





Issued: 2001 Series: 2001 MRI Rev#: BSD5.2C



Series: 2007 Issued: 2007 MRI Rev#: BSD5.3A



Series: 2013 Issued: 2013 MRI Rev#: BSD5.3B



Series: 2020 Issued: 2020 MRI Rev#: BSD5.4



Series: 2000 Issued: 2000 MRI Rev#: BSD10.3 THE CENTRAL BANK OF THE BAHAMAS



Series: 2005 Issued: 2005 MRI Rev#: BSD10.4 The Central Bank The Bahamas The Central Bank \$10 of The Bahamas ollars A140198



















## 100 BSD