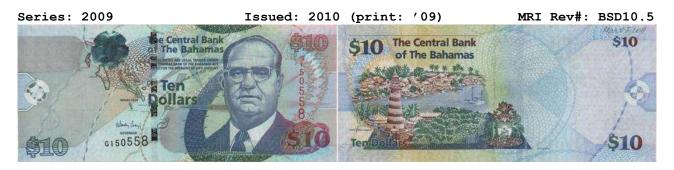

Series: 2000 Issued: 2000 MRI Rev#: BSD10.3 THE CENTRAL BANK OF THE BAHAMAS

Series: 2005 Issued: 2005 MRI Rev#: BSD10.4 The Central Bank The Bahamas The Central Bank \$10 of The Bahamas ollars A140198