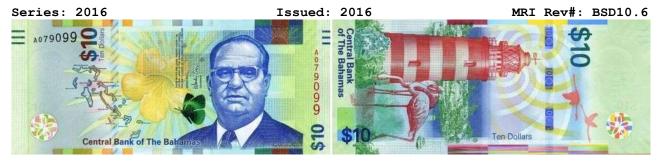

Series: 2000 Issued: 2000 MRI Rev#: BSD10.3 THE CENTRAL BANK OF THE BAHAMAS

Series: 2005 Issued: 2005 MRI Rev#: BSD10.4 The Central Bank The Bahamas The Central Bank \$10 of The Bahamas ollars A140198