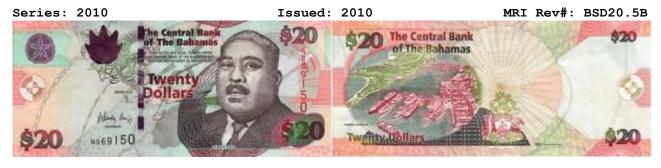

: 1997(prints:'96-'01) MRI Rev#: USD50.2





Series: 2004 Issued: 2004 MRI Rev#: USD50.3





# 100 USD

Series: 1996 Issued: 1996 MRI Rev#: USD100.2





Series: 2009 Issued: 2013 MRI Rev#: USD100.3





Series: 2001 Issued: 2001 MRI Rev#: BSD1.3





Series: 2008 Issued: 2008 MRI Rev#: BSD1.4A





Series: 2015 Issued: 2015 MRI Rev#: BSD1.4B





Series: 2017 Issued: 2017 MRI Rev#: BSD1.5





Issued: 2001 Series: 2001 MRI Rev#: BSD5.2C



Series: 2007 Issued: 2007 MRI Rev#: BSD5.3A



Series: 2013 Issued: 2013 MRI Rev#: BSD5.3B



Series: 2020 Issued: 2020 MRI Rev#: BSD5.4



Series: 2000 Issued: 2000 MRI Rev#: BSD10.3 THE CENTRAL BANK OF THE BAHAMAS



Series: 2005 Issued: 2005 MRI Rev#: BSD10.4 The Central Bank The Bahamas The Central Bank \$10 of The Bahamas ollars A140198



















## 100 BSD