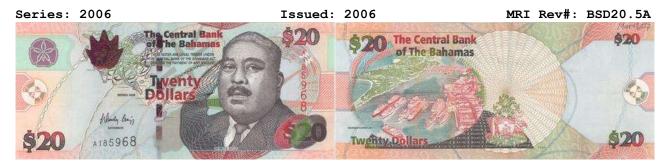

# **50 USD**

Series: 1996 Issued: 1997(prints:'96-'01) MRI Rev#: USD50.2





Series: 2004 Issued: 2004 MRI Rev#: USD50.3





## 100 USD

Series: 1996 Issued: 1996 MRI Rev#: USD100.2





Series: 2009 Issued: 2013 MRI Rev#: USD100.3





Series: 2001 Issued: 2001 MRI Rev#: BSD1.3





Series: 2008 Issued: 2008 MRI Rev#: BSD1.4A





Series: 2015 Issued: 2015 MRI Rev#: BSD1.4B





Series: 2017 Issued: 2017 MRI Rev#: BSD1.5





Issued: 2001 Series: 2001 MRI Rev#: BSD5.2C



Series: 2007 Issued: 2007 MRI Rev#: BSD5.3A



Series: 2013 Issued: 2013 MRI Rev#: BSD5.3B



Series: 2020 Issued: 2020 MRI Rev#: BSD5.4



Series: 2000 Issued: 2000 MRI Rev#: BSD10.3



Series: 2005 Issued: 2005 MRI Rev#: BSD10.4 The Central Bank The Bahamas The Central Bank \$10 of The Bahamas ollars A140198



















## 100 BSD