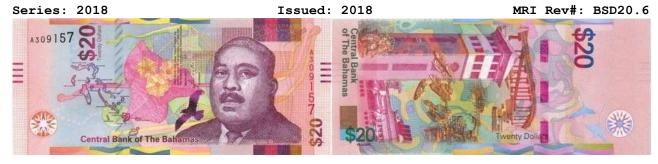

50 USD**

Series: 1996 Issued: 1997(prints:'96-'01) MRI Rev#: USD50.2





Series: 2004 Issued: 2004 MRI Rev#: USD50.3





## 100 USD

Series: 1996 Issued: 1996 MRI Rev#: USD100.2





Series: 2009 Issued: 2013 MRI Rev#: USD100.3





Series: 2001 Issued: 2001 MRI Rev#: BSD1.3





Series: 2008 Issued: 2008 MRI Rev#: BSD1.4A





Series: 2015 Issued: 2015 MRI Rev#: BSD1.4B





Series: 2017 Issued: 2017 MRI Rev#: BSD1.5





Issued: 2001 Series: 2001 MRI Rev#: BSD5.2C



Series: 2007 Issued: 2007 MRI Rev#: BSD5.3A



Series: 2013 Issued: 2013 MRI Rev#: BSD5.3B



Series: 2020 Issued: 2020 MRI Rev#: BSD5.4



Series: 2000 Issued: 2000 MRI Rev#: BSD10.3



Series: 2005 Issued: 2005 MRI Rev#: BSD10.4 The Central Bank The Bahamas The Central Bank \$10 of The Bahamas ollars A140198



















## 100 BSD