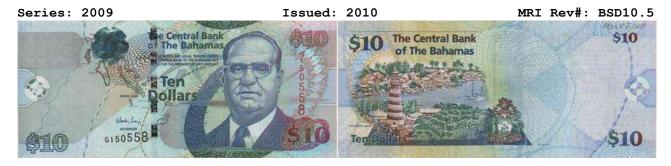

Series: 2000 Issued: 2000 MRI Rev#: BSD10.3

Series: 2005 Issued: 2005 MRI Rev#: BSD10.4 The Central Bank The Bahamas The Central Bank \$10 of The Bahamas ollars A140198