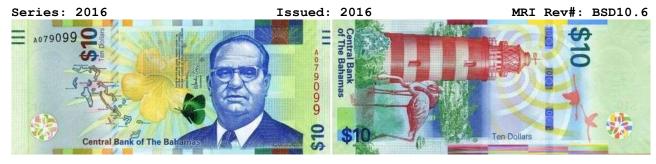

Series: 2000 Issued: 2000 MRI Rev#: BSD10.3

Series: 2005 Issued: 2005 MRI Rev#: BSD10.4 The Central Bank The Bahamas The Central Bank \$10 of The Bahamas ollars A140198