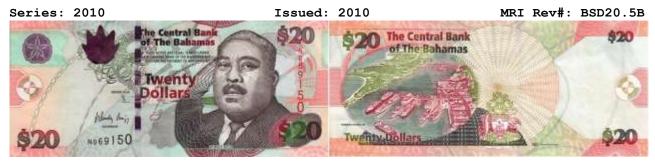

**50 USD**

Series: 1996 Issued: 1997(prints:'96-'01) MRI Rev#: USD50.2





Series: 2004 Issued: 2004 MRI Rev#: USD50.3





## 100 USD

Series: 1996 Issued: 1996 MRI Rev#: USD100.2





Series: 2009 Issued: 2013 MRI Rev#: USD100.3





Series: 2001 Issued: 2001 MRI Rev#: BSD1.3





Series: 2008 Issued: 2008 MRI Rev#: BSD1.4A





Series: 2015 Issued: 2015 MRI Rev#: BSD1.4B





Series: 2017 Issued: 2017 MRI Rev#: BSD1.5





Issued: 2001 Series: 2001 MRI Rev#: BSD5.2C



Series: 2007 Issued: 2007 MRI Rev#: BSD5.3A



Series: 2013 Issued: 2013 MRI Rev#: BSD5.3B



Series: 2020 Issued: 2020 MRI Rev#: BSD5.4



Series: 2000 Issued: 2000 MRI Rev#: BSD10.3



Series: 2005 Issued: 2005 MRI Rev#: BSD10.4 The Central Bank The Bahamas The Central Bank \$10 of The Bahamas ollars A140198



















## 100 BSD