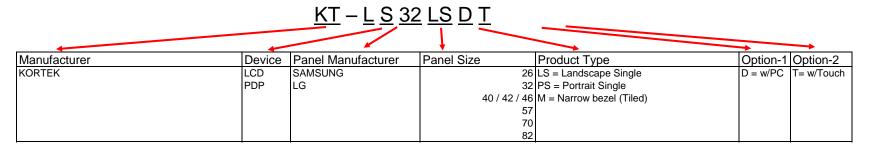

## KORTEK MODEL NUMBERING MATRIX

(EXAMPLE OF A TYPICAL PART NUMBER)

Glass is sourced from both Samsung and LG.

Samsung currently provides for the following sizes: 26", 32", 40", 46", 57", 70" & 82".

LG currently provides for the following sizes: 42"