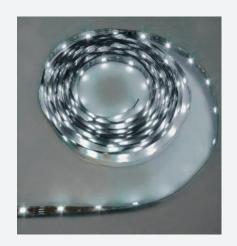

## 8mm Bright White Flexible LED Strip

- Easily installs in or around your machines to provide an updated look to draw more attention and increase earnings
- Great for amusement parks and games, casinos, slot machines, arcades, family entertainment centers, theaters, backlighting, decorative lighting, etc.
- Ideal way to increase earnings on your cranes and pushers
- · Very thin continuous length flexible LED light strips
- · 16ft. roll
- · 120 Bright White LEDs
- Accessories (sold separately):
- Power supply (49-2160-11)
- Power cord for power supply (80-0415-00)
- RGB & Single color LEDs controlled by LED controller with wireless remote (91-0536-00)
- 12v Battery (23A Type) for wireless remote (49-6176-00

| Part Number | Description |
|-------------|-------------|
|             |             |

91-0643-00 8mm Bright White Flexible LED Strip, 16 ft. Roll, 120 LEDs