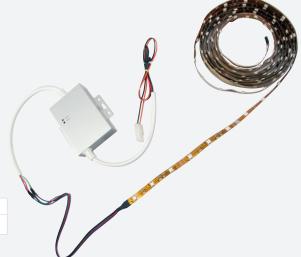

## 8mm Bright White Flexible LED Strip

- Easily installs in or around your machines to provide an updated look to draw more attention and increase earnings
- Great for amusement parks and games, casinos, slot machines, arcades, family entertainment centers, theaters, backlighting, decorative lighting, etc.
- Ideal way to increase earnings on your cranes and pushers
- · Very thin continuous length flexible LED light strips
- · 16ft. roll
- · 120 Bright White LEDs
- Accessories (sold separately):
- Power supply (49-2160-11)
- Power cord for power supply (80-0415-00)
- RGB & Single color LEDs controlled by LED controller with wireless remote (91-0536-00)
- 12v Battery (23A Type) for wireless remote (49-6176-00

| Part Number | Description |
|-------------|-------------|
|             |             |

91-0643-00 8mm Bright White Flexible LED Strip, 16 ft. Roll, 120 LEDs