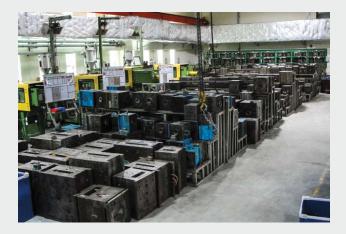

# Injection Molding and Tooling

Extensive equipment in-house allows products to be manufactured at competitive costs with quick lead times. Our capabilities include 71 plastic injection molding machines in China ranging in size from 25 tons to 1,600 tons.