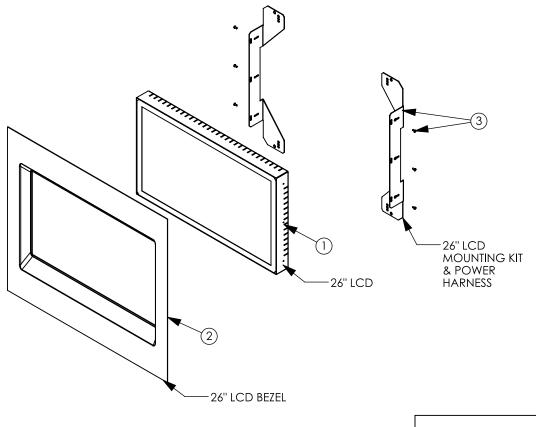

# 26" LCD CONVERSION KITS

| ITEM NO. | QTY. | PART NO.    | DESCRIPTION                                     |
|----------|------|-------------|-------------------------------------------------|
| 1        | 1    | 49-2861-00  | MAKVISION 26" MULTI-SYNC OPEN FRAME LCD CGA/XGA |
| 2        | 1    | 49-7627-XX  | PLASTIC BEZEL F/25" MONITOR #701                |
| 3        | 1    | 49-2906-KIT | 26" LCD MOUNTING KIT AND POWER HARNESS          |

### INSTRUCTIONS TO INSTALL 26" LCD CONVERSION KIT

- 1. Take new mounting adapter brackets (49-2906-00) and mount them to the right and left sides of the new 26" LCD, using same screws that come with LCD, (8) M4X.7X6MM screws. (4 screws either side).
- 2. With the new brackets mounted on the LCD place it over existing mounting holes from which the old CRT was mounted
- 3. Plug CGA or VGA connector from the game board output into the input section of the 26" LCD
- 4. Plug new power harness (49-2900-00) from the kit into the existing power plug where the CRT was powered from and plug other end into LCD
- 5. Install the custom fitted bezel (49-7627-XX) to the front of the cabinet (Note: depending on depth of cabinet mounting hole positions might have to be adjusted to provide best fit).

- 1.) ITEMS PART OF 49-2906-KIT (26" LCD MOUNTING KIT AND POWER HARNESS)

   49-2906-00 SIDE MOUNTING BRACKET FOR 26" LCD CONVERSION KIT QTY.(2)

   140-010-422 SCREW M4 X 10MM PH FH zinc QTY. (6)

   49-2900-00 HARNESS ADAPTER POWER QTY. (1) (ITEM NOT SHOWN)

  2.) 26" LCD BEZEL (49-7627-XX) AND 26" LCD (49-2861-00) AREN'T PART OF 49-2906-KIT,
- THOSE ITEMS ARE SOLD SEPARATE LIKE INDIVIDUAL ITÉMS
- 3.) DIM#3 COULD BE ADJUSTED TO THE FOLLOWING DIMS; 4.70", 4.00", 3.70", 3.45"