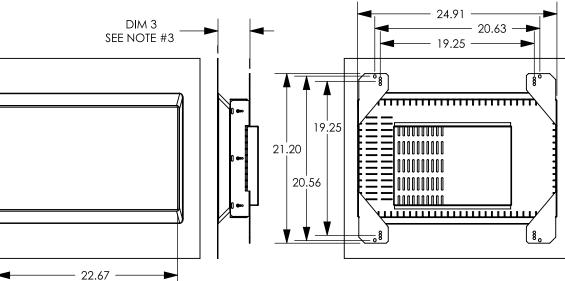

  2.) 26" LCD BEZEL (49-7627-XX) AND 26" LCD (49-2861-00) AREN'T PART OF 49-2906-KIT,
- THOSE ITEMS ARE SOLD SEPARATE LIKE INDIVIDUAL ITÉMS
- 3.) DIM#3 COULD BE ADJUSTED TO THE FOLLOWING DIMS; 4.70", 4.00", 3.70", 3.45"